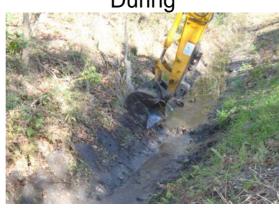

## **Narrative Description of Project:**

Project improved 1,725 L.F. of drainage system. Cleaned out 1,725 L.F. of channel. Repaired washout.

| 2013-601 / Cherokee Farms Road Outfall | Labor<br>Hours | Labor<br>Cost | Equipment<br>Cost | Material<br>Cost | Contractor<br>Cost | Indirect<br>Labor | Total Cost  |
|----------------------------------------|----------------|---------------|-------------------|------------------|--------------------|-------------------|-------------|
|                                        |                |               |                   |                  |                    |                   |             |
| AUDIT / Audit Project                  | 0.5            | \$10.45       | \$0.00            | \$0.00           | \$0.00             | \$6.62            | \$17.06     |
| HAUL / Hauling                         | 64.0           | \$1,398.40    | \$735.33          | \$345.65         | \$0.00             | \$898.57          | \$3,377.95  |
| ODCO / Outfall ditch - cleaned out     | 145.0          | \$3,276.17    | \$1,015.54        | \$205.07         | \$0.00             | \$2,074.00        | \$6,570.78  |
| ONJV / Onsite Job Visit                | 13.0           | \$378.33      | \$52.26           | \$34.01          | \$0.00             | \$290.16          | \$754.76    |
| RPWO / Repaired Washout                | 26.0           | \$600.42      | \$162.42          | \$33.75          | \$0.00             | \$388.04          | \$1,184.63  |
| 2013-601 / Cherokee Farms Road Outfall | 248.5          | \$5,663.77    | \$1,965.55        | \$618.48         | \$0.00             | \$3,657.38        | \$11,905.17 |
|                                        |                |               |                   |                  |                    |                   |             |
|                                        |                |               |                   |                  |                    |                   |             |
| Grand Total                            | 248.5          | \$5,663.77    | \$1,965.55        | \$618.48         | \$0.00             | \$3,657.38        | \$11,905.17 |

During

After

**Completion:** Mar-13