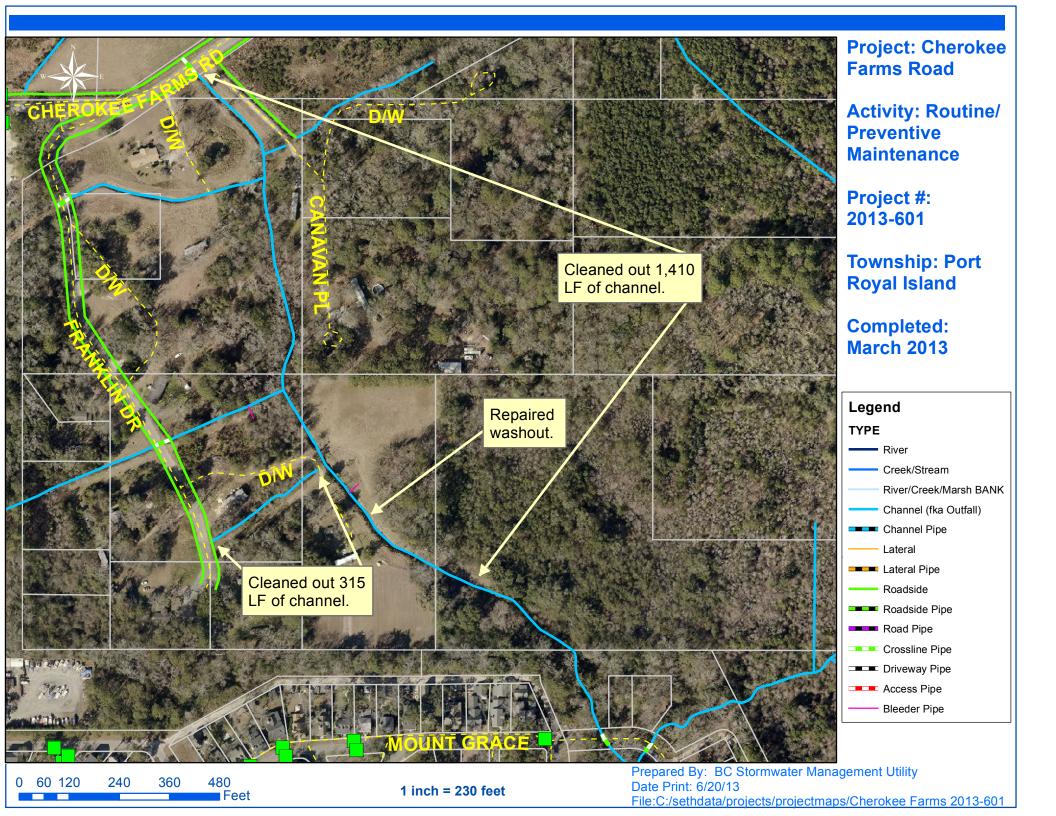

## **Beaufort County Public Works** Stormwater Infrastructure

Project Summary

**Project Summary:** Cherokee Farms Road Outfall **Activity:** Routine/Preventive Maintenance

## **Narrative Description of Project:**

Project improved 1,725 L.F. of drainage system. Cleaned out 1,725 L.F. of channel. Repaired washout.

| 2013-601 / Cherokee Farms Road Outfall | Labor<br>Hours | Labor<br>Cost | Equipment<br>Cost | Material<br>Cost | Contractor<br>Cost | Indirect<br>Labor | Total Cost  |
|----------------------------------------|----------------|---------------|-------------------|------------------|--------------------|-------------------|-------------|
|                                        |                |               |                   |                  |                    |                   |             |
| AUDIT / Audit Project                  | 0.5            | \$10.45       | \$0.00            | \$0.00           | \$0.00             | \$6.62            | \$17.06     |
| HAUL / Hauling                         | 64.0           | \$1,398.40    | \$735.33          | \$345.65         | \$0.00             | \$898.57          | \$3,377.95  |
| ODCO / Outfall ditch - cleaned out     | 145.0          | \$3,276.17    | \$1,015.54        | \$205.07         | \$0.00             | \$2,074.00        | \$6,570.78  |
| ONJV / Onsite Job Visit                | 13.0           | \$378.33      | \$52.26           | \$34.01          | \$0.00             | \$290.16          | \$754.76    |
| RPWO / Repaired Washout                | 26.0           | \$600.42      | \$162.42          | \$33.75          | \$0.00             | \$388.04          | \$1,184.63  |
| 2013-601 / Cherokee Farms Road Outfall | 248.5          | \$5,663.77    | \$1,965.55        | \$618.48         | \$0.00             | \$3,657.38        | \$11,905.17 |
|                                        |                |               |                   |                  |                    |                   |             |
|                                        |                |               |                   |                  |                    |                   |             |
| Grand Total                            | 248.5          | \$5,663.77    | \$1,965.55        | \$618.48         | \$0.00             | \$3,657.38        | \$11,905.17 |